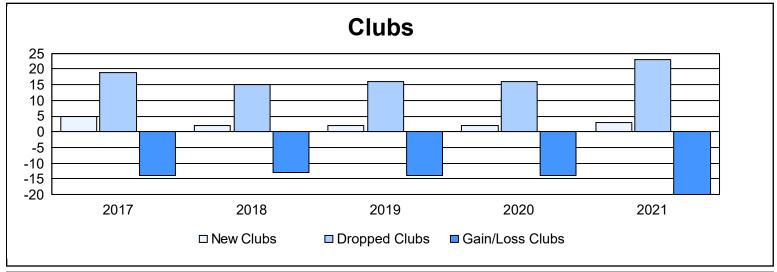

| Year      | New<br>Clubs | Dropped<br>Clubs | Gain/<br>Loss<br>Clubs | New<br>Members | Charter<br>Members | Reinstate<br>Members | Transfer<br>Members | Total<br>Member<br>Added | Total<br>Members<br>Dropped | Gain/<br>Loss<br>Members |
|-----------|--------------|------------------|------------------------|----------------|--------------------|----------------------|---------------------|--------------------------|-----------------------------|--------------------------|
| 2016-2017 | 5            | 19               | -14                    | 928            | 132                | 46                   | 120                 | 1,226                    | 1,774                       | -548                     |
| 2017-2018 | 2            | 15               | -13                    | 1,158          | 52                 | 43                   | 113                 | 1,366                    | 1,665                       | -299                     |
| 2018-2019 | 2            | 16               | -14                    | 934            | 60                 | 32                   | 100                 | 1,126                    | 1,622                       | -496                     |
| 2019-2020 | 2            | 16               | -14                    | 629            | 73                 | 51                   | 112                 | 865                      | 1,456                       | -591                     |
| 2020-2021 | 3            | 23               | -20                    | 538            | 96                 | 31                   | 93                  | 758                      | 1,438                       | -680                     |
| Average   | 3            | 18               | -15                    | 837            | 83                 | 41                   | 108                 | 1,068                    | 1,591                       | -523                     |