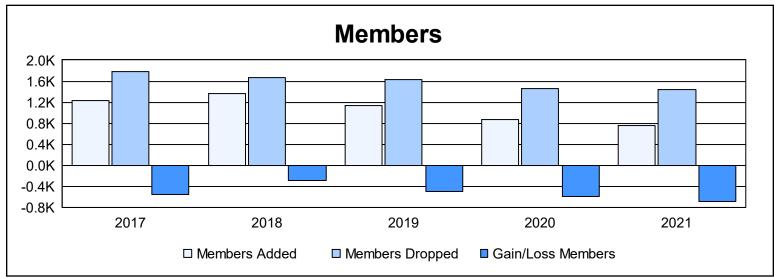

| Year      | New<br>Clubs | Dropped<br>Clubs | Gain/<br>Loss<br>Clubs | New<br>Members | Charter<br>Members | Reinstate<br>Members | Transfer<br>Members | Total<br>Member<br>Added | Total<br>Members<br>Dropped | Gain/<br>Loss<br>Members |
|-----------|--------------|------------------|------------------------|----------------|--------------------|----------------------|---------------------|--------------------------|-----------------------------|--------------------------|
| 2016-2017 | 5            | 19               | -14                    | 928            | 132                | 46                   | 120                 | 1,226                    | 1,774                       | -548                     |
| 2017-2018 | 2            | 15               | -13                    | 1,158          | 52                 | 43                   | 113                 | 1,366                    | 1,665                       | -299                     |
| 2018-2019 | 2            | 16               | -14                    | 934            | 60                 | 32                   | 100                 | 1,126                    | 1,622                       | -496                     |
| 2019-2020 | 2            | 16               | -14                    | 629            | 73                 | 51                   | 112                 | 865                      | 1,456                       | -591                     |
| 2020-2021 | 3            | 23               | -20                    | 538            | 96                 | 31                   | 93                  | 758                      | 1,438                       | -680                     |
| Average   | 3            | 18               | -15                    | 837            | 83                 | 41                   | 108                 | 1,068                    | 1,591                       | -523                     |